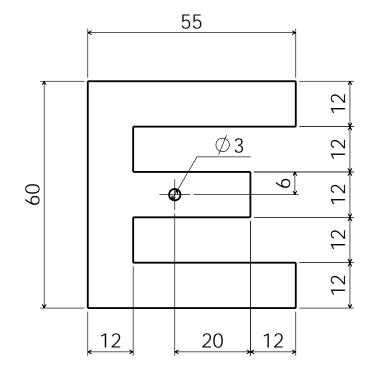

### PracticalStudent.com

Part Number: 1

Part Name : Letter E

Material: Brass, Aluminium or Steel

A4 2/8/07

| Tools for Marking Out :                      |      | Tools for Manufacturi | ng : |  |
|----------------------------------------------|------|-----------------------|------|--|
| Skill I am going to concentrate              | on:  |                       |      |  |
|                                              |      |                       |      |  |
| After completion                             |      |                       |      |  |
| Marking Accuracy                             | Poor | Medium                | Good |  |
| Marking Accuracy Hacksawing & Filing Quality | Poor | Medium                | Good |  |
| Marking Accuracy                             |      |                       |      |  |