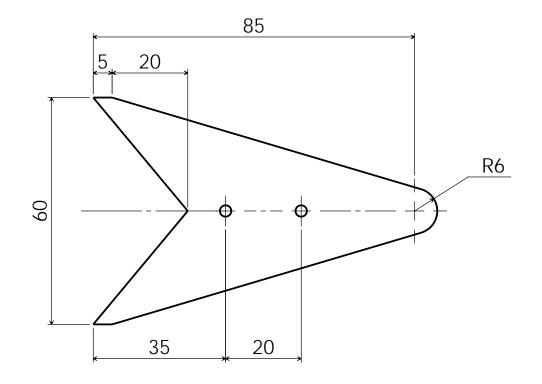

The Weathervane J.C.

PracticalStudent.com

Part Number: 9

Part Name : Tail

Material: Brass, Aluminium or Steel

A4 2/8/07

| Tools for Marking Out :                      |      | Tools for Manufacturi | ng : |  |
|----------------------------------------------|------|-----------------------|------|--|
| Skill I am going to concentrate              | on:  |                       |      |  |
|                                              |      |                       |      |  |
| After completion                             |      |                       |      |  |
| Marking Accuracy                             | Poor | Medium                | Good |  |
| Marking Accuracy Hacksawing & Filing Quality | Poor | Medium                | Good |  |
| Marking Accuracy                             |      |                       |      |  |