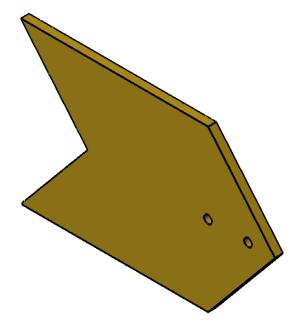

The Weathervane J.C.

PracticalStudent.com

Part Number: 9

Part Name : Tail

Material: Brass, Aluminium or Steel

A4 2/8/07

| Tools for Marking Out :                      |      | Tools for Manufacturi | ng : |  |
|----------------------------------------------|------|-----------------------|------|--|
| Skill I am going to concentrate              | on:  |                       |      |  |
|                                              |      |                       |      |  |
| After completion                             |      |                       |      |  |
| Marking Accuracy                             | Poor | Medium                | Good |  |
| Marking Accuracy Hacksawing & Filing Quality | Poor | Medium                | Good |  |
| Marking Accuracy                             |      |                       |      |  |