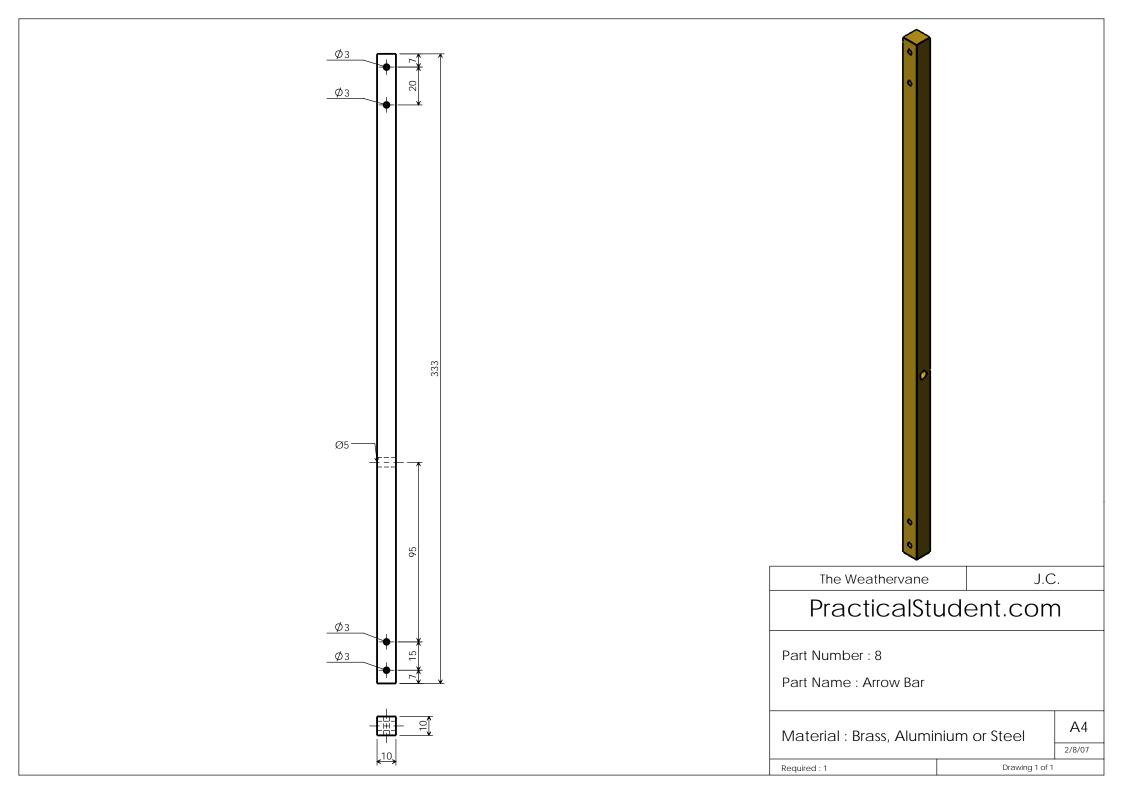

| Tools for Marking Out :                      |      | Tools for Manufacturi | ng : |  |
|----------------------------------------------|------|-----------------------|------|--|
| Skill I am going to concentrate              | on:  |                       |      |  |
|                                              |      |                       |      |  |
| After completion                             |      |                       |      |  |
| Marking Accuracy                             | Poor | Medium                | Good |  |
| Marking Accuracy Hacksawing & Filing Quality | Poor | Medium                | Good |  |
| Marking Accuracy                             |      |                       |      |  |