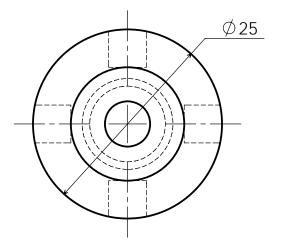

### PracticalStudent.com

Part Number : 6

Part Name : Pivot

Material: Brass, Aluminium or Steel

A4

| Tools for Marking Out :                      |      | Tools for Manufacturi | ng : |  |
|----------------------------------------------|------|-----------------------|------|--|
| Skill I am going to concentrate              | on:  |                       |      |  |
|                                              |      |                       |      |  |
| After completion                             |      |                       |      |  |
| Marking Accuracy                             | Poor | Medium                | Good |  |
| Marking Accuracy Hacksawing & Filing Quality | Poor | Medium                | Good |  |
| Marking Accuracy                             |      |                       |      |  |