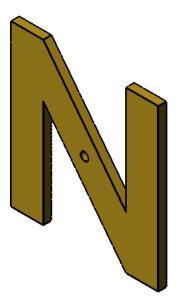

### PracticalStudent.com

Part Number: 2

Part Name : Letter N

Material: Brass, Aluminium or Steel

A4 2/8/07

| Tools for Marking Out :                      |      | Tools for Manufacturi | ng : |  |
|----------------------------------------------|------|-----------------------|------|--|
| Skill I am going to concentrate              | on:  |                       |      |  |
|                                              |      |                       |      |  |
| After completion                             |      |                       |      |  |
| Marking Accuracy                             | Poor | Medium                | Good |  |
| Marking Accuracy Hacksawing & Filing Quality | Poor | Medium                | Good |  |
| Marking Accuracy                             |      |                       |      |  |