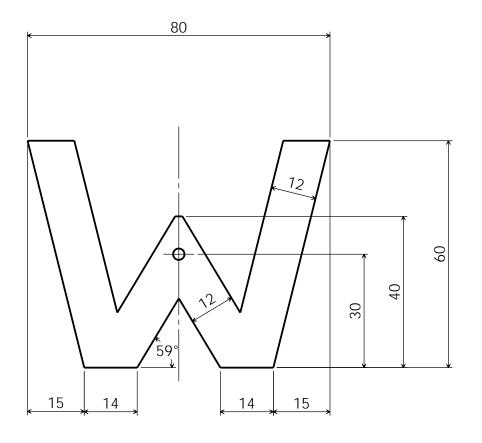

### PracticalStudent.com

Part Number: 4

Part Name: Letter W

Material: Brass, Aluminium or Steel

A4 2/8/07

| Tools for Marking Out :                      |      | Tools for Manufacturi | ng : |  |
|----------------------------------------------|------|-----------------------|------|--|
| Skill I am going to concentrate              | on:  |                       |      |  |
|                                              |      |                       |      |  |
| After completion                             |      |                       |      |  |
| Marking Accuracy                             | Poor | Medium                | Good |  |
| Marking Accuracy Hacksawing & Filing Quality | Poor | Medium                | Good |  |
| Marking Accuracy                             |      |                       |      |  |