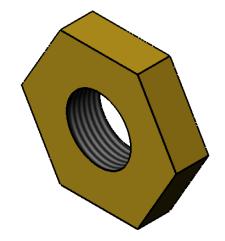

The Weathervane J.C.

PracticalStudent com

PracticalStudent.com

Part Number : 11

Part Name : Nut

Material: Brass, Aluminium or Steel

2/8/07

A4