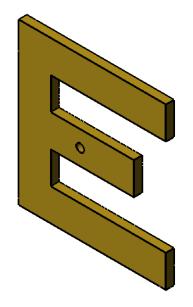

### PracticalStudent.com

Part Number: 1

Part Name : Letter E

Material: Brass, Aluminium or Steel

A4 2/8/07

| Tools for Marking Out :                      |      | Tools for Manufacturi | ng : |  |
|----------------------------------------------|------|-----------------------|------|--|
| Skill I am going to concentrate              | on:  |                       |      |  |
|                                              |      |                       |      |  |
| After completion                             |      |                       |      |  |
| Marking Accuracy                             | Poor | Medium                | Good |  |
| Marking Accuracy Hacksawing & Filing Quality | Poor | Medium                | Good |  |
| Marking Accuracy                             |      |                       |      |  |