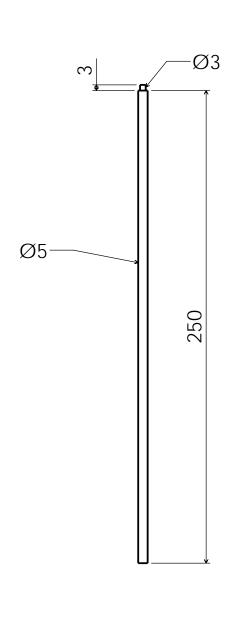

### PracticalStudent.com

Part Number : 6

Part Name : Pivot

Material: Brass, Aluminium or Steel

A4

| Tools for Marking Out :                      |      | Tools for Manufacturi | ng : |  |
|----------------------------------------------|------|-----------------------|------|--|
| Skill I am going to concentrate              | on:  |                       |      |  |
|                                              |      |                       |      |  |
| After completion                             |      |                       |      |  |
| Marking Accuracy                             | Poor | Medium                | Good |  |
| Marking Accuracy Hacksawing & Filing Quality | Poor | Medium                | Good |  |
| Marking Accuracy                             |      |                       |      |  |