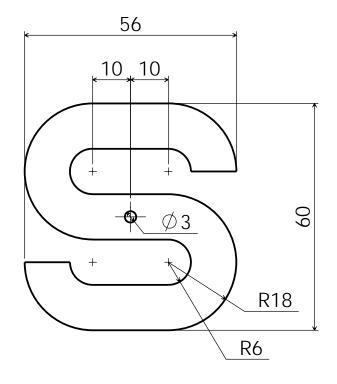

# PracticalStudent.com

Part Number: 3

Part Name : Letter S

Material: Brass, Aluminium or Steel

A4 2/8/07

| Tools for Marking Out :                      |      | Tools for Manufacturi | ng : |  |
|----------------------------------------------|------|-----------------------|------|--|
| Skill I am going to concentrate              | on:  |                       |      |  |
|                                              |      |                       |      |  |
| After completion                             |      |                       |      |  |
| Marking Accuracy                             | Poor | Medium                | Good |  |
| Marking Accuracy Hacksawing & Filing Quality | Poor | Medium                | Good |  |
| Marking Accuracy                             |      |                       |      |  |