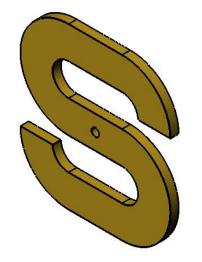

# PracticalStudent.com

Part Number: 3

Part Name : Letter S

Material: Brass, Aluminium or Steel

A4 2/8/07

| Tools for Marking Out :                      |      | Tools for Manufacturi | ng : |  |
|----------------------------------------------|------|-----------------------|------|--|
| Skill I am going to concentrate              | on:  |                       |      |  |
|                                              |      |                       |      |  |
| After completion                             |      |                       |      |  |
| Marking Accuracy                             | Poor | Medium                | Good |  |
| Marking Accuracy Hacksawing & Filing Quality | Poor | Medium                | Good |  |
| Marking Accuracy                             |      |                       |      |  |