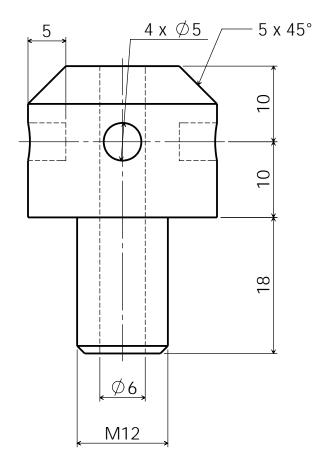

### PracticalStudent.com

Part Number : 6

Part Name : Pivot

Material: Brass, Aluminium or Steel

A4

| Tools for Marking Out :                      |      | Tools for Manufacturi | ng : |  |
|----------------------------------------------|------|-----------------------|------|--|
| Skill I am going to concentrate              | on:  |                       |      |  |
|                                              |      |                       |      |  |
| After completion                             |      |                       |      |  |
| Marking Accuracy                             | Poor | Medium                | Good |  |
| Marking Accuracy Hacksawing & Filing Quality | Poor | Medium                | Good |  |
| Marking Accuracy                             |      |                       |      |  |