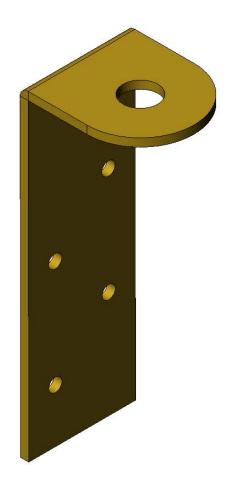

### PracticalStudent.com

Part Number : 6

Part Name : Pivot

Material: Brass, Aluminium or Steel

A4

| Tools for Marking Out :                      |      | Tools for Manufacturi | ng : |  |
|----------------------------------------------|------|-----------------------|------|--|
| Skill I am going to concentrate              | on:  |                       |      |  |
|                                              |      |                       |      |  |
| After completion                             |      |                       |      |  |
| Marking Accuracy                             | Poor | Medium                | Good |  |
| Marking Accuracy Hacksawing & Filing Quality | Poor | Medium                | Good |  |
| Marking Accuracy                             |      |                       |      |  |