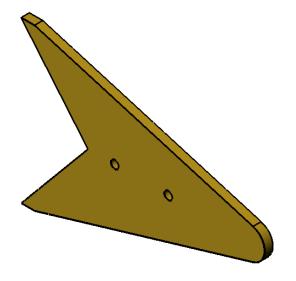

The Weathervane J.C.

PracticalStudent.com

Part Number: 9

Part Name : Tail

Material: Brass, Aluminium or Steel

A4 2/8/07

| Tools for Marking Out :                      |      | Tools for Manufacturi | ng : |  |
|----------------------------------------------|------|-----------------------|------|--|
| Skill I am going to concentrate              | on:  |                       |      |  |
|                                              |      |                       |      |  |
| After completion                             |      |                       |      |  |
| Marking Accuracy                             | Poor | Medium                | Good |  |
| Marking Accuracy Hacksawing & Filing Quality | Poor | Medium                | Good |  |
| Marking Accuracy                             |      |                       |      |  |