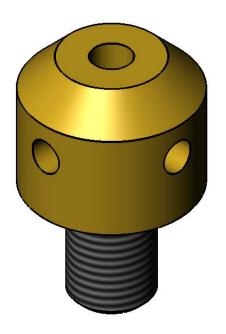

### PracticalStudent.com

Part Number : 6

Part Name : Pivot

Material: Brass, Aluminium or Steel

A4

| Tools for Marking Out :                      |      | Tools for Manufacturi | ng : |  |
|----------------------------------------------|------|-----------------------|------|--|
| Skill I am going to concentrate              | on:  |                       |      |  |
|                                              |      |                       |      |  |
| After completion                             |      |                       |      |  |
| Marking Accuracy                             | Poor | Medium                | Good |  |
| Marking Accuracy Hacksawing & Filing Quality | Poor | Medium                | Good |  |
| Marking Accuracy                             |      |                       |      |  |