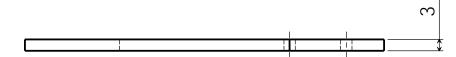

The Weathervane J.C.

PracticalStudent.com

Part Number: 9

Part Name : Tail

Material: Brass, Aluminium or Steel

A4 2/8/07

| Tools for Marking Out :                      |      | Tools for Manufacturi | ng : |  |
|----------------------------------------------|------|-----------------------|------|--|
| Skill I am going to concentrate              | on:  |                       |      |  |
|                                              |      |                       |      |  |
| After completion                             |      |                       |      |  |
| Marking Accuracy                             | Poor | Medium                | Good |  |
| Marking Accuracy Hacksawing & Filing Quality | Poor | Medium                | Good |  |
| Marking Accuracy                             |      |                       |      |  |