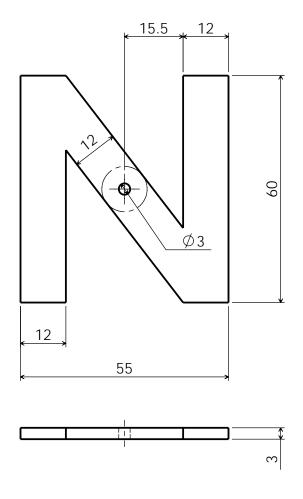

### PracticalStudent.com

Part Number: 2

Part Name : Letter N

Material: Brass, Aluminium or Steel

A4 2/8/07

| Tools for Marking Out :                      |      | Tools for Manufacturi | ng : |  |
|----------------------------------------------|------|-----------------------|------|--|
| Skill I am going to concentrate              | on:  |                       |      |  |
|                                              |      |                       |      |  |
| After completion                             |      |                       |      |  |
| Marking Accuracy                             | Poor | Medium                | Good |  |
| Marking Accuracy Hacksawing & Filing Quality | Poor | Medium                | Good |  |
| Marking Accuracy                             |      |                       |      |  |