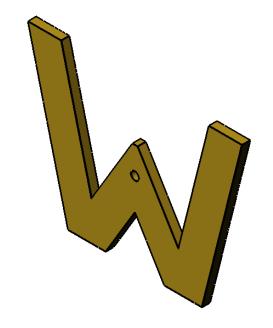

### PracticalStudent.com

Part Number: 4

Part Name: Letter W

Material: Brass, Aluminium or Steel

A4 2/8/07

| Tools for Marking Out :                      |      | Tools for Manufacturi | ng : |  |
|----------------------------------------------|------|-----------------------|------|--|
| Skill I am going to concentrate              | on:  |                       |      |  |
|                                              |      |                       |      |  |
| After completion                             |      |                       |      |  |
| Marking Accuracy                             | Poor | Medium                | Good |  |
| Marking Accuracy Hacksawing & Filing Quality | Poor | Medium                | Good |  |
| Marking Accuracy                             |      |                       |      |  |