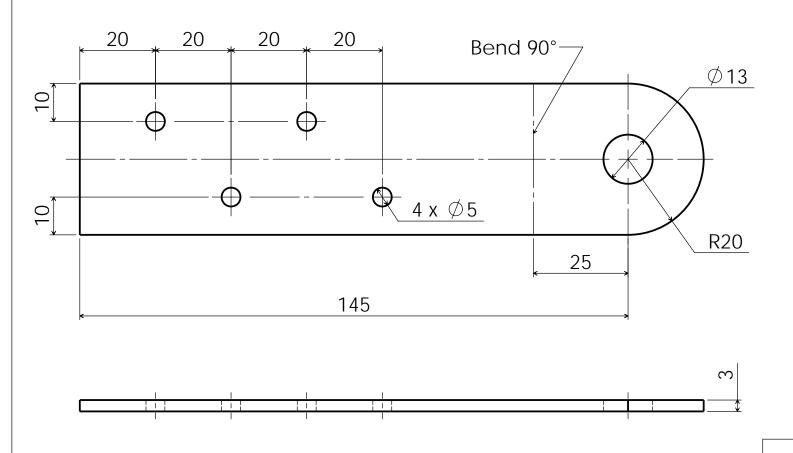

PracticalStudent.com

Part Number: 12

Part Name : Swivel Bar

Material: Brass, Aluminium or Steel

A4

| Tools for Marking Out :         |                      | Tools for Manufactur       | ng:                  |  |
|---------------------------------|----------------------|----------------------------|----------------------|--|
| Skill I am going to concentrate | on:                  |                            |                      |  |
| After completion                |                      |                            |                      |  |
|                                 | Poor                 | Medium                     | Good                 |  |
| Marking Accuracy                | Poor<br>Poor         | Medium<br>Medium           | Good<br>Good         |  |
|                                 | Poor<br>Poor<br>Poor | Medium<br>Medium<br>Medium | Good<br>Good<br>Good |  |