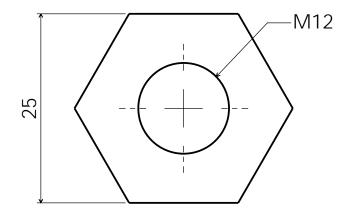

The Weathervane J.C.

PracticalStudent com

PracticalStudent.com

Part Number : 11

Part Name : Nut

Material: Brass, Aluminium or Steel

2/8/07

A4