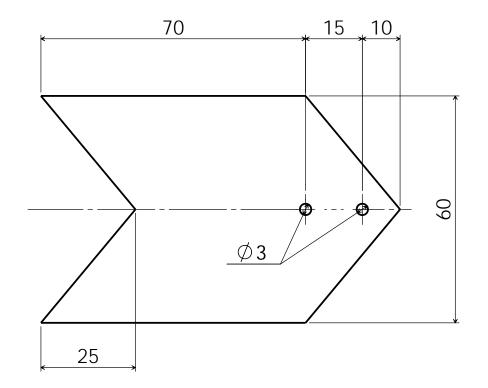

## PracticalStudent.com

Part Number: 10

Part Name : Arrow

Material: Brass, Aluminium or Steel

A4

| Tools for Marking Out :                      |      | Tools for Manufacturing | ng:  |  |
|----------------------------------------------|------|-------------------------|------|--|
| Skill I am going to concentrate              | on:  |                         |      |  |
|                                              |      |                         |      |  |
| After completion                             |      |                         |      |  |
| Marking Accuracy                             | Poor | Medium                  | Good |  |
| Marking Accuracy Hacksawing & Filing Quality | Poor | Medium                  | Good |  |
| Marking Accuracy                             |      |                         |      |  |