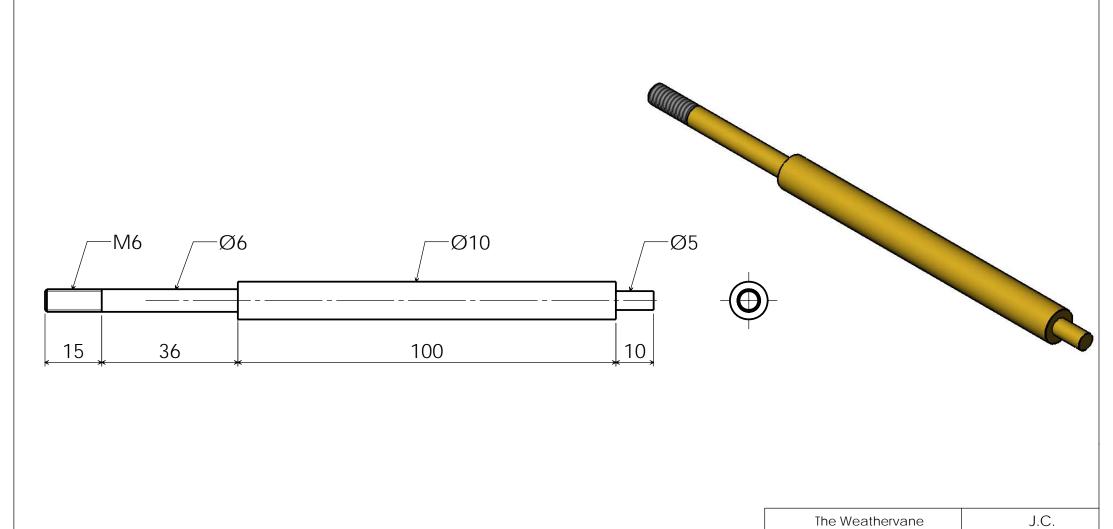

### PracticalStudent.com

Part Number : 6

Part Name : Pivot

Material: Brass, Aluminium or Steel

A4

| Tools for Marking Out :                      |      | Tools for Manufacturi | ng : |  |
|----------------------------------------------|------|-----------------------|------|--|
| Skill I am going to concentrate              | on:  |                       |      |  |
|                                              |      |                       |      |  |
| After completion                             |      |                       |      |  |
| Marking Accuracy                             | Poor | Medium                | Good |  |
| Marking Accuracy Hacksawing & Filing Quality | Poor | Medium                | Good |  |
| Marking Accuracy                             |      |                       |      |  |