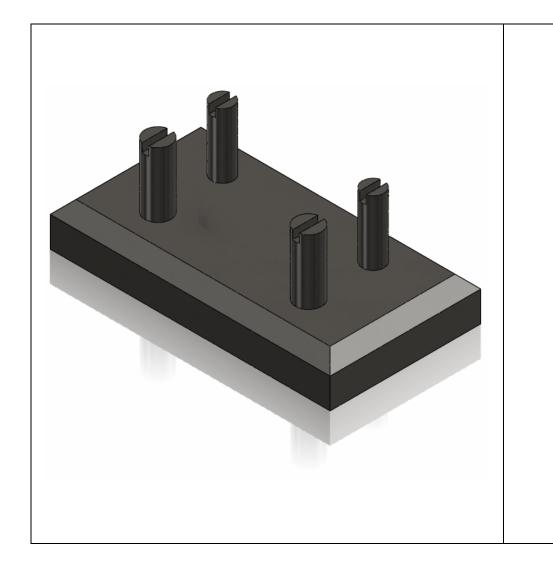

| Image: state stat |                       |                |
|-------------------------------------------------------------------------------------------------------------------------------------------------------------------------------------------------------------------------------------------------------------------------------------------------------------------------------------------------------------------------------------------------------------------------------------------------------------------------------------------------------------------------------------------------------------------------------------------------------------------------------------------------------------------------------------------------------------------------------------------------------------------------------------------------------------------------------------------------------------------------------------------------------------------------------------------------------------------------------------------------------------------------------------------------------------------------------------------------------------------------------------------------------------------------------------------------------------------------------------------------------------------------------------------------------------------------------------------------------------------------------------------------------------------------------------------------------------------------------------------------------------------------------------------------------------------------------------------------------------------------------------------------------------------------------------------------------------------------------------------------------------------------------------------------------------------------------------------------------------------------------------------------------------------------------------------------------------------------------------------------------------------------------------------------------------------------------------------------|-----------------------|----------------|
|                                                                                                                                                                                                                                                                                                                                                                                                                                                                                                                                                                                                                                                                                                                                                                                                                                                                                                                                                                                                                                                                                                                                                                                                                                                                                                                                                                                                                                                                                                                                                                                                                                                                                                                                                                                                                                                                                                                                                                                                                                                                                                 | Tapping & Screwing    | 2009           |
|                                                                                                                                                                                                                                                                                                                                                                                                                                                                                                                                                                                                                                                                                                                                                                                                                                                                                                                                                                                                                                                                                                                                                                                                                                                                                                                                                                                                                                                                                                                                                                                                                                                                                                                                                                                                                                                                                                                                                                                                                                                                                                 | PracticalStudent.com  |                |
|                                                                                                                                                                                                                                                                                                                                                                                                                                                                                                                                                                                                                                                                                                                                                                                                                                                                                                                                                                                                                                                                                                                                                                                                                                                                                                                                                                                                                                                                                                                                                                                                                                                                                                                                                                                                                                                                                                                                                                                                                                                                                                 | Part Number : 2       |                |
|                                                                                                                                                                                                                                                                                                                                                                                                                                                                                                                                                                                                                                                                                                                                                                                                                                                                                                                                                                                                                                                                                                                                                                                                                                                                                                                                                                                                                                                                                                                                                                                                                                                                                                                                                                                                                                                                                                                                                                                                                                                                                                 | Part Name : M5 Screw  |                |
|                                                                                                                                                                                                                                                                                                                                                                                                                                                                                                                                                                                                                                                                                                                                                                                                                                                                                                                                                                                                                                                                                                                                                                                                                                                                                                                                                                                                                                                                                                                                                                                                                                                                                                                                                                                                                                                                                                                                                                                                                                                                                                 |                       |                |
|                                                                                                                                                                                                                                                                                                                                                                                                                                                                                                                                                                                                                                                                                                                                                                                                                                                                                                                                                                                                                                                                                                                                                                                                                                                                                                                                                                                                                                                                                                                                                                                                                                                                                                                                                                                                                                                                                                                                                                                                                                                                                                 | Material : Mild Steel | A4<br>15/10/09 |
|                                                                                                                                                                                                                                                                                                                                                                                                                                                                                                                                                                                                                                                                                                                                                                                                                                                                                                                                                                                                                                                                                                                                                                                                                                                                                                                                                                                                                                                                                                                                                                                                                                                                                                                                                                                                                                                                                                                                                                                                                                                                                                 | Required : 2          | Drawing 1 of 1 |