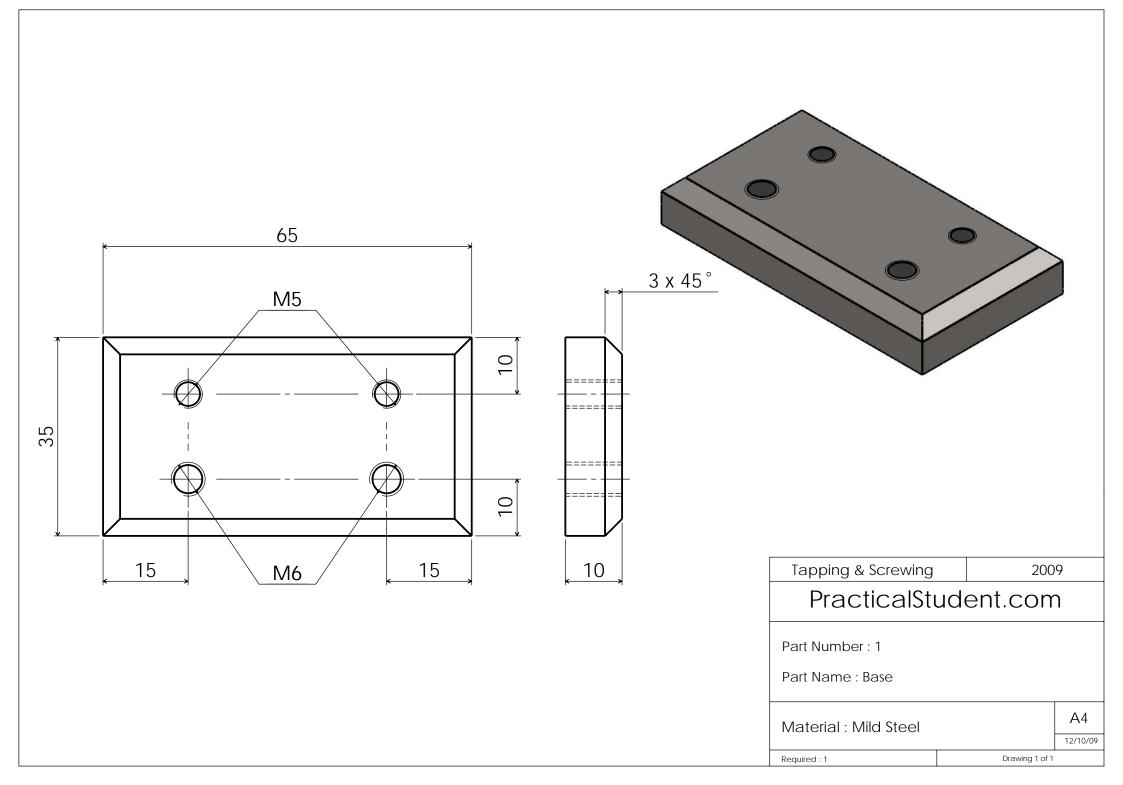

| Image: state stat |                       |                |
|-------------------------------------------------------------------------------------------------------------------------------------------------------------------------------------------------------------------------------------------------------------------------------------------------------------------------------------------------------------------------------------------------------------------------------------------------------------------------------------------------------------------------------------------------------------------------------------------------------------------------------------------------------------------------------------------------------------------------------------------------------------------------------------------------------------------------------------------------------------------------------------------------------------------------------------------------------------------------------------------------------------------------------------------------------------------------------------------------------------------------------------------------------------------------------------------------------------------------------------------------------------------------------------------------------------------------------------------------------------------------------------------------------------------------------------------------------------------------------------------------------------------------------------------------------------------------------------------------------------------------------------------------------------------------------------------------------------------------------------------------------------------------------------------------------------------------------------------------------------------------------------------------------------------------------------------------------------------------------------------------------------------------------------------------------------------------------------------------|-----------------------|----------------|
|                                                                                                                                                                                                                                                                                                                                                                                                                                                                                                                                                                                                                                                                                                                                                                                                                                                                                                                                                                                                                                                                                                                                                                                                                                                                                                                                                                                                                                                                                                                                                                                                                                                                                                                                                                                                                                                                                                                                                                                                                                                                                                 | Tapping & Screwing    | 2009           |
|                                                                                                                                                                                                                                                                                                                                                                                                                                                                                                                                                                                                                                                                                                                                                                                                                                                                                                                                                                                                                                                                                                                                                                                                                                                                                                                                                                                                                                                                                                                                                                                                                                                                                                                                                                                                                                                                                                                                                                                                                                                                                                 | PracticalStudent.com  |                |
|                                                                                                                                                                                                                                                                                                                                                                                                                                                                                                                                                                                                                                                                                                                                                                                                                                                                                                                                                                                                                                                                                                                                                                                                                                                                                                                                                                                                                                                                                                                                                                                                                                                                                                                                                                                                                                                                                                                                                                                                                                                                                                 | Part Number : 2       |                |
|                                                                                                                                                                                                                                                                                                                                                                                                                                                                                                                                                                                                                                                                                                                                                                                                                                                                                                                                                                                                                                                                                                                                                                                                                                                                                                                                                                                                                                                                                                                                                                                                                                                                                                                                                                                                                                                                                                                                                                                                                                                                                                 | Part Name : M5 Screw  |                |
|                                                                                                                                                                                                                                                                                                                                                                                                                                                                                                                                                                                                                                                                                                                                                                                                                                                                                                                                                                                                                                                                                                                                                                                                                                                                                                                                                                                                                                                                                                                                                                                                                                                                                                                                                                                                                                                                                                                                                                                                                                                                                                 |                       |                |
|                                                                                                                                                                                                                                                                                                                                                                                                                                                                                                                                                                                                                                                                                                                                                                                                                                                                                                                                                                                                                                                                                                                                                                                                                                                                                                                                                                                                                                                                                                                                                                                                                                                                                                                                                                                                                                                                                                                                                                                                                                                                                                 | Material : Mild Steel | A4<br>15/10/09 |
|                                                                                                                                                                                                                                                                                                                                                                                                                                                                                                                                                                                                                                                                                                                                                                                                                                                                                                                                                                                                                                                                                                                                                                                                                                                                                                                                                                                                                                                                                                                                                                                                                                                                                                                                                                                                                                                                                                                                                                                                                                                                                                 | Required : 2          | Drawing 1 of 1 |