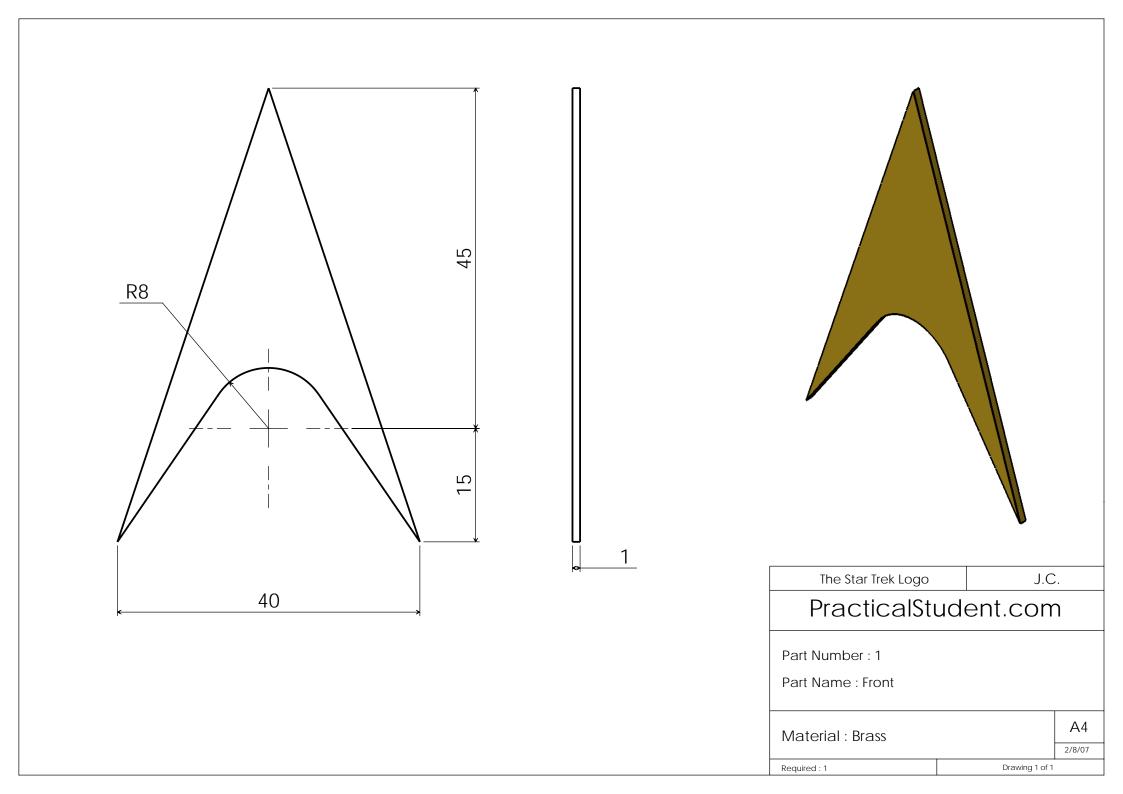

Name : \_\_\_\_\_

| Part | Complete |
|------|----------|
| 1    |          |
| 2    |          |



| Tools for Marking Out :                      |      | Tools for Manufacturing | ng:  |  |
|----------------------------------------------|------|-------------------------|------|--|
| Skill I am going to concentrate              | on:  |                         |      |  |
|                                              |      |                         |      |  |
| After completion                             |      |                         |      |  |
| Marking Accuracy                             | Poor | Medium                  | Good |  |
| Marking Accuracy Hacksawing & Filing Quality | Poor | Medium                  | Good |  |
| Marking Accuracy                             |      |                         |      |  |





| The Star Trek Logo                  |    | J.C