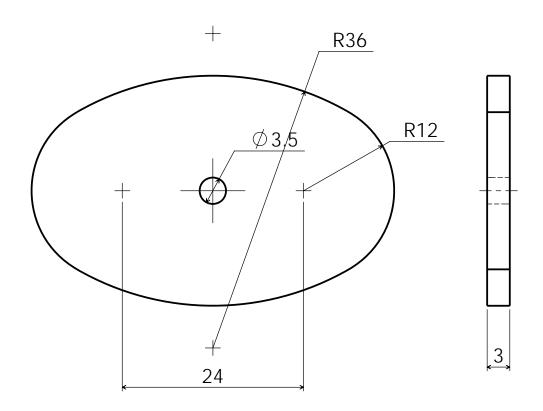

| The Star Trek Logo                  |    | J.C            |        |
|-------------------------------------|----|----------------|--------|
| PracticalSt                         | ud | ent.com        | 1      |
| Part Number : 2<br>Part Name : Back |    |                |        |
| Material : Aluminium                |    |                | A4     |
| Doguitod . 1                        |    | Drawing 1 of 1 | 2/8/07 |
| Required : 1                        |    | Drawing 1 or 1 |        |