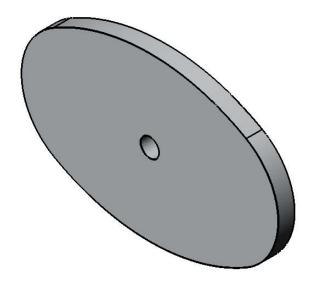

| The Star Trek Logo                  |    | J.C            |        |
|-------------------------------------|----|----------------|--------|
| PracticalSt                         | ud | ent.com        | 1      |
| Part Number : 2<br>Part Name : Back |    |                |        |
| Material : Aluminium                |    |                | A4     |
| Doguitod . 1                        |    | Drawing 1 of 1 | 2/8/07 |
| Required : 1                        |    | Drawing 1 or 1 |        |