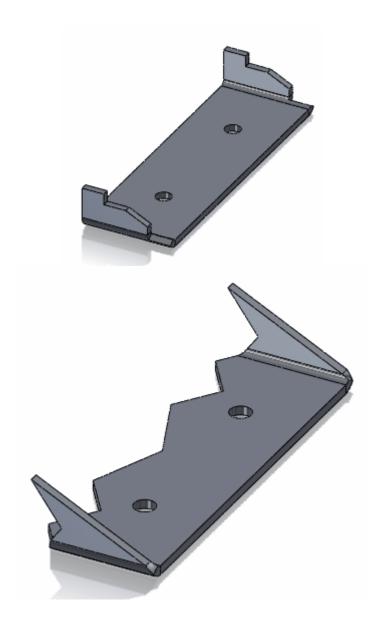

| 1st Racing Car                         |     | 201            | 1      |
|----------------------------------------|-----|----------------|--------|
| PracticalStu                           | ud  | ent.com        | )      |
| Part Number : 4 Part Name : Wing Suppo | ort |                |        |
| Material : Aluminium                   |     |                | A4     |
| Required : 2                           |     | Drawing 4 of 5 | 2/1/11 |