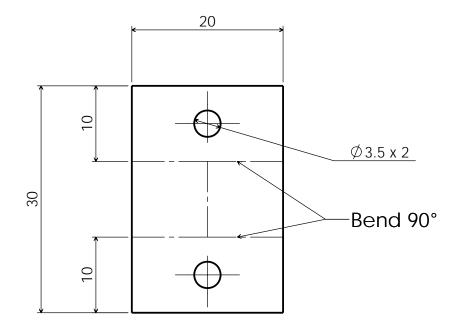

| 1st Racing Car                         |     | 201            | 1      |
|----------------------------------------|-----|----------------|--------|
| PracticalStu                           | ud  | ent.com        | )      |
| Part Number : 4 Part Name : Wing Suppo | ort |                |        |
| Material : Aluminium                   |     |                | A4     |
| Required : 2                           |     | Drawing 4 of 5 | 2/1/11 |