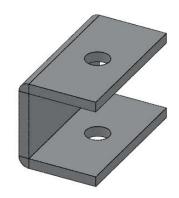

| 1st Racing Car                         |     | 201            | 1      |
|----------------------------------------|-----|----------------|--------|
| PracticalStu                           | ud  | ent.com        | )      |
| Part Number : 4 Part Name : Wing Suppo | ort |                |        |
| Material : Aluminium                   |     |                | A4     |
| Required : 2                           |     | Drawing 4 of 5 | 2/1/11 |