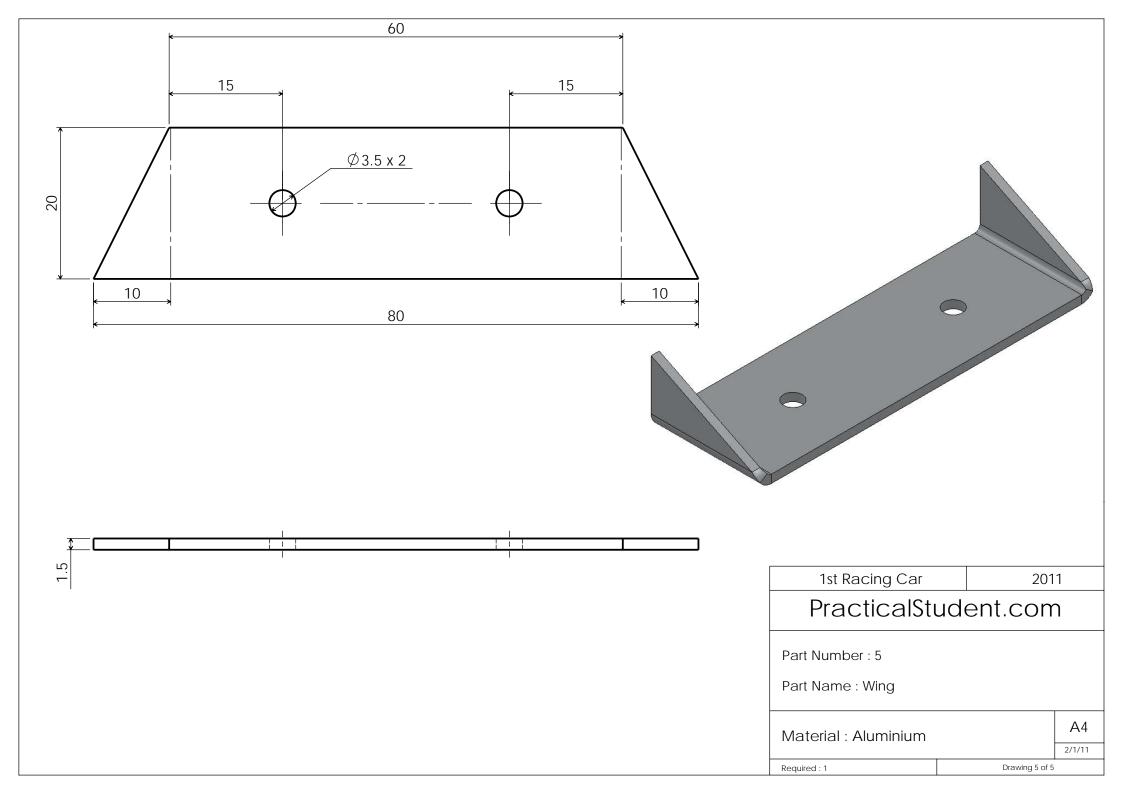

2                           |     | Drawing 4 of 5 | 2/1/11 |

| Tools for Marking Out :                      |      | Tools for Manufacturing | ng:  |  |
|----------------------------------------------|------|-------------------------|------|--|
| Skill I am going to concentrate              | on:  |                         |      |  |
|                                              |      |                         |      |  |
| After completion                             |      |                         |      |  |
| Marking Accuracy                             | Poor | Medium                  | Good |  |
| Marking Accuracy Hacksawing & Filing Quality | Poor | Medium                  | Good |  |
| Marking Accuracy                             |      |                         |      |  |



| Tools for Marking Out :                      |      | Tools for Manufacturing | ng:  |  |
|----------------------------------------------|------|-------------------------|------|--|
| Skill I am going to concentrate              | on:  |                         |      |  |
|                                              |      |                         |      |  |
| After completion                             |      |                         |      |  |
| Marking Accuracy                             | Poor | Medium                  | Good |  |
| Marking Accuracy Hacksawing & Filing Quality | Poor | Medium                  | Good |  |
| Marking Accuracy                             |      |                         |      |  |