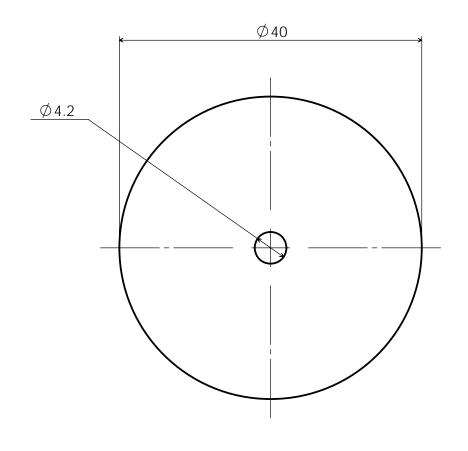

| 1st Racing Car                    |    | 201            | 1      |
|-----------------------------------|----|----------------|--------|
| PracticalStu                      | ud | ent.com        | )      |
| Part Number : 2 Part Name : Wheel |    |                |        |
| Material : Black Acrylic          | С  |                | A4     |
|                                   |    |                | 2/1/11 |
| Required: 4                       |    | Drawing 2 of 5 |        |