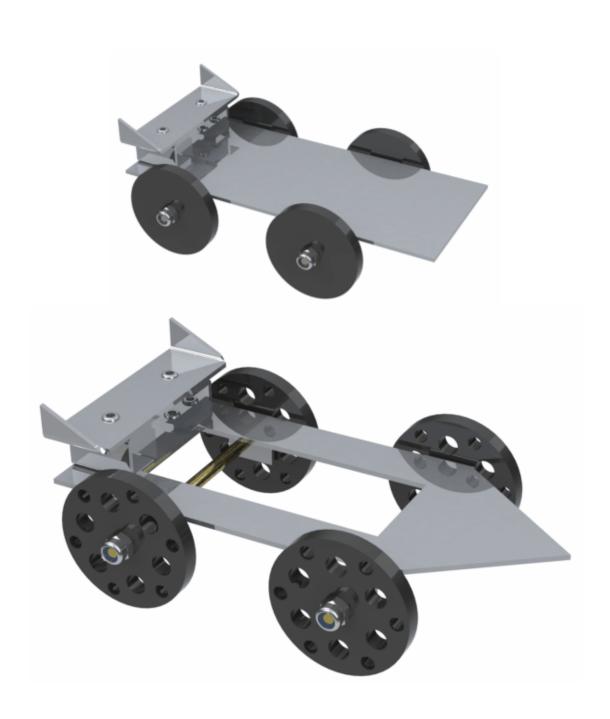

Name : \_\_\_\_\_

| Part | Complete |
|------|----------|
| 1    |          |
| 2    |          |
| 3    |          |
| 4    |          |
| 5    |          |

| Tools for Marking Out :                      |      | Tools for Manufacturing | ng:  |  |
|----------------------------------------------|------|-------------------------|------|--|
| Skill I am going to concentrate              | on:  |                         |      |  |
|                                              |      |                         |      |  |
| After completion                             |      |                         |      |  |
| Marking Accuracy                             | Poor | Medium                  | Good |  |
| Marking Accuracy Hacksawing & Filing Quality | Poor | Medium                  | Good |  |
| Marking Accuracy                             |      |                         |      |  |