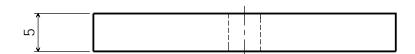

| 1st Racing Car                    |    | 201            | 1      |
|-----------------------------------|----|----------------|--------|
| PracticalStu                      | ud | ent.com        | )      |
| Part Number : 2 Part Name : Wheel |    |                |        |
| Material : Black Acrylic          | С  |                | A4     |
|                                   |    |                | 2/1/11 |
| Required: 4                       |    | Drawing 2 of 5 |        |