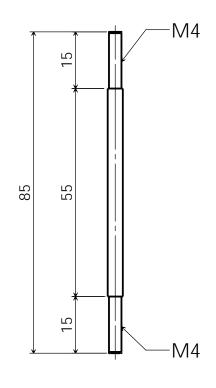

PracticalStudent.com

Part Number: 3

Part Name : Axle

Material : Brass

A4 2/1/11

Required: 2 Drawing 3 of 5

| Tools for Marking Out :                      |      | Tools for Manufacturing | ng:  |  |
|----------------------------------------------|------|-------------------------|------|--|
| Skill I am going to concentrate              | on:  |                         |      |  |
|                                              |      |                         |      |  |
| After completion                             |      |                         |      |  |
| Marking Accuracy                             | Poor | Medium                  | Good |  |
| Marking Accuracy Hacksawing & Filing Quality | Poor | Medium                  | Good |  |
| Marking Accuracy                             |      |                         |      |  |