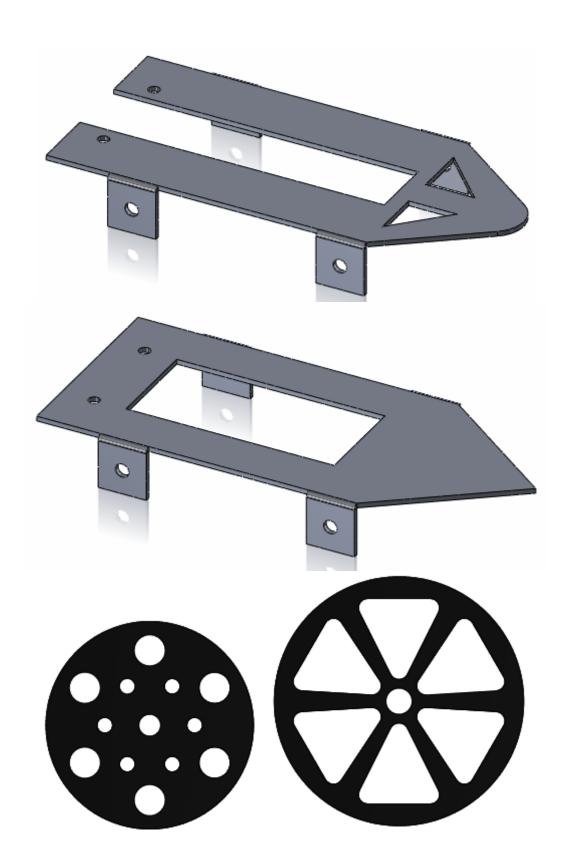

| 1st Racing Car                    |    | 201            | 1      |
|-----------------------------------|----|----------------|--------|
| PracticalStu                      | ud | ent.com        | )      |
| Part Number : 2 Part Name : Wheel |    |                |        |
| Material : Black Acrylic          | С  |                | A4     |
|                                   |    |                | 2/1/11 |
| Required: 4                       |    | Drawing 2 of 5 |        |