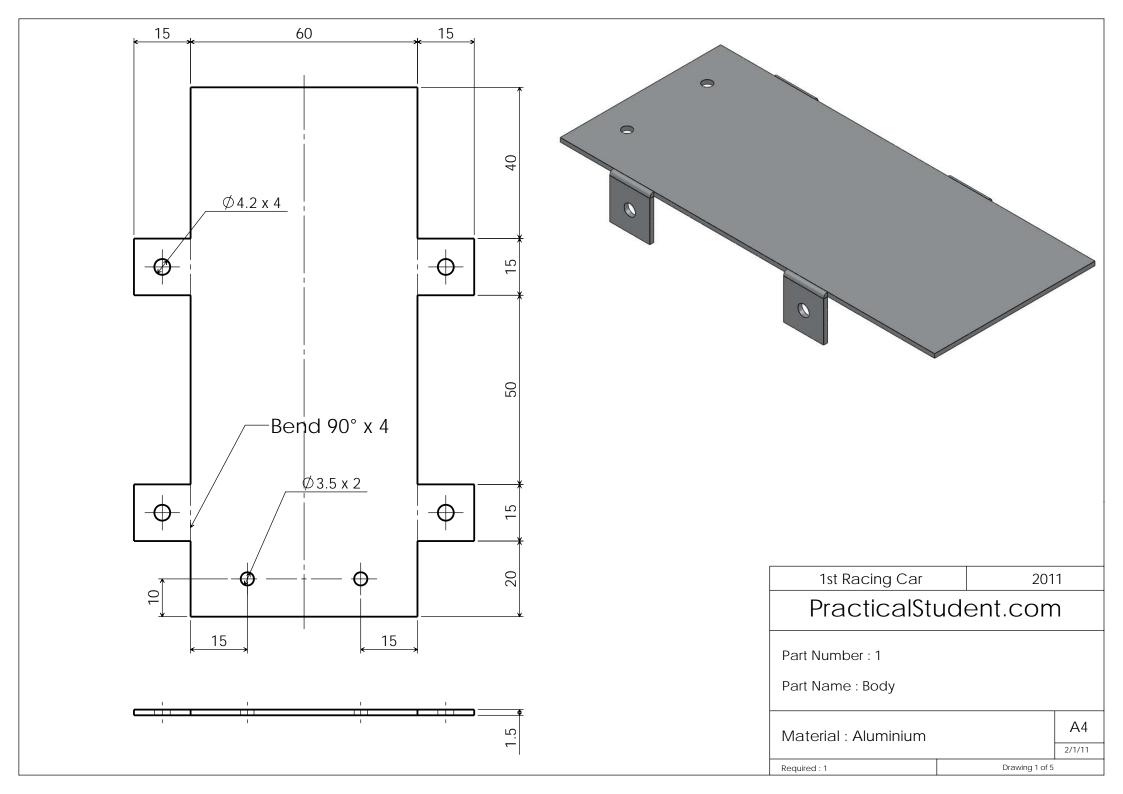

Name : \_\_\_\_\_

| Part | Complete |
|------|----------|
| 1    |          |
| 2    |          |
| 3    |          |
| 4    |          |
| 5    |          |

| Tools for Marking Out :                      |      | Tools for Manufacturing | ng:  |  |
|----------------------------------------------|------|-------------------------|------|--|
| Skill I am going to concentrate              | on:  |                         |      |  |
|                                              |      |                         |      |  |
| After completion                             |      |                         |      |  |
| Marking Accuracy                             | Poor | Medium                  | Good |  |
| Marking Accuracy Hacksawing & Filing Quality | Poor | Medium                  | Good |  |
| Marking Accuracy                             |      |                         |      |  |