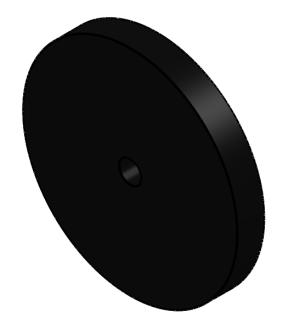

| 1st Racing Car                    |    | 201            | 1      |
|-----------------------------------|----|----------------|--------|
| PracticalStu                      | ud | ent.com        | )      |
| Part Number : 2 Part Name : Wheel |    |                |        |
| Material : Black Acrylic          | С  |                | A4     |
|                                   |    |                | 2/1/11 |
| Required: 4                       |    | Drawing 2 of 5 |        |