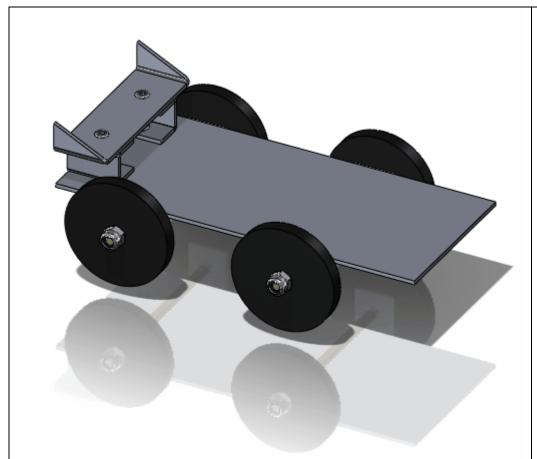

Name : \_\_\_\_\_

| Part | Complete |
|------|----------|
| 1    |          |
| 2    |          |
| 3    |          |
| 4    |          |
| 5    |          |

| Tools for Marking Out :                      |      | Tools for Manufacturing | ng:  |  |
|----------------------------------------------|------|-------------------------|------|--|
| Skill I am going to concentrate              | on:  |                         |      |  |
|                                              |      |                         |      |  |
| After completion                             |      |                         |      |  |
| Marking Accuracy                             | Poor | Medium                  | Good |  |
| Marking Accuracy Hacksawing & Filing Quality | Poor | Medium                  | Good |  |
| Marking Accuracy                             |      |                         |      |  |